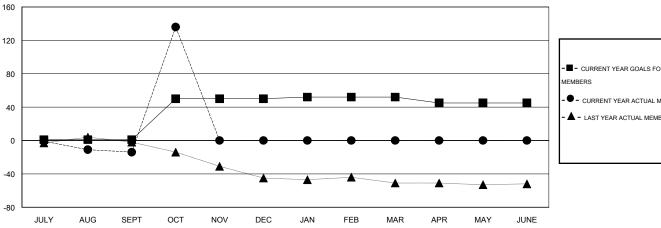

#### GOALS AND ACTUAL MEMBERS CUMULATIVE

| - CURR  | ENT YEAR GOALS FOR NEW |
|---------|------------------------|
| MEMBERS |                        |

CURRENT YEAR ACTUAL MEMBERS

- LAST YEAR ACTUAL MEMBERS